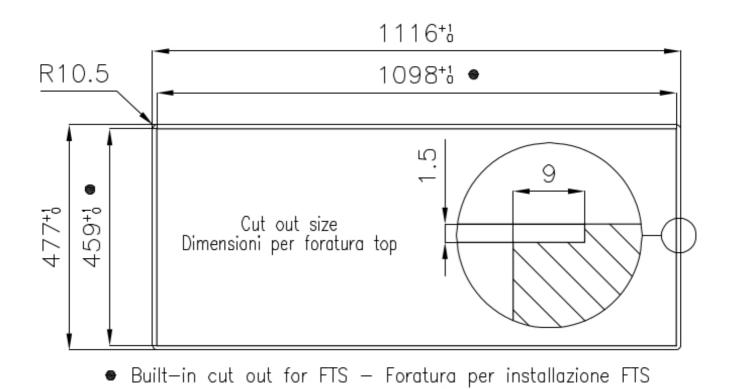

| Heating element | Four burners                                                       |
|-----------------|--------------------------------------------------------------------|
| Built-in hole   | View technical data sheet                                          |
| Grids           | Cast iron grids and enamelled burner covers                        |
| Width           | 111 cm                                                             |
| Total power     | 10.750 W                                                           |
| Auxiliary       | 1.000 W                                                            |
| Semirapid       | 1.750 W                                                            |
| Rapid           | 3.000 W                                                            |
| Dual            | 5.000 W                                                            |
| Safety          | Safety valve with quick-acting thermocouple                        |
| Ignition        | Electric ignition under knob                                       |
| Gas type        | Tested for installation with natural gas, LPG nozzle set included. |
| Туре            | Gas Hob                                                            |