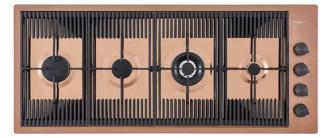

### MILANO 4 BRULEURS COPPER

Gas hobs

Code: G681 F08

TABLE CUISSON GAZ MILANO A FLEUR COPPER- 4 brûleurs

#### DETAILS

| Coloring               | Copper                   |
|------------------------|--------------------------|
| Edge/Installation Type | Flush-mount   Top-mount  |
| Finish                 | PVD                      |
| Material               | AISI 304 stainless steel |
| Texture                | Brushed in line          |
| Supply                 | 220-240 V; 50/60 Hz      |
| Dimensions             | 1115x476 mm              |
| Base size              | 120cm                    |

| Heating element | Four burners                                                       |
|-----------------|--------------------------------------------------------------------|
| Built-in hole   | View technical data sheet                                          |
| Grids           | Cast iron grids and enamelled burner covers                        |
| Width           | 111 cm                                                             |
| Total power     | 10.750 W                                                           |
| Auxiliary       | 1.000 W                                                            |
| Semirapid       | 1.750 W                                                            |
| Rapid           | 3.000 W                                                            |
| Dual            | 5.000 W                                                            |
| Safety          | Safety valve with quick-acting thermocouple                        |
| Ignition        | Electric ignition under knob                                       |
| Gas type        | Tested for installation with natural gas, LPG nozzle set included. |
| Туре            | Gas Hob                                                            |