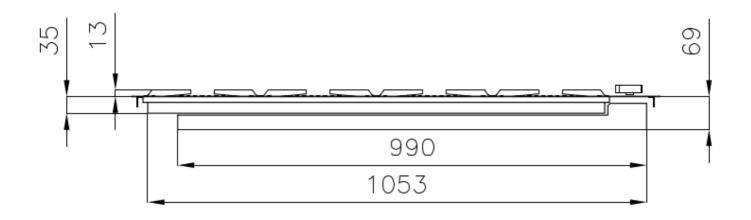

#### DETAILS

| Coloring               | Copper                   |
|------------------------|--------------------------|
| Edge/Installation Type | Flush-mount   Top-mount  |
| Finish                 | PVD                      |
| Material               | AISI 304 stainless steel |
| Texture                | Brushed in line          |
| Supply                 | 220-240 V; 50/60 Hz      |
| Dimensions             | 1115x476 mm              |
| Base size              | 120cm                    |

| Heating element | Four burners                                                       |
|-----------------|--------------------------------------------------------------------|
| Built-in hole   | View technical data sheet                                          |
| Grids           | Cast iron grids and enamelled burner covers                        |
| Width           | 111 cm                                                             |
| Total power     | 10.750 W                                                           |
| Auxiliary       | 1.000 W                                                            |
| Semirapid       | 1.750 W                                                            |
| Rapid           | 3.000 W                                                            |
| Dual            | 5.000 W                                                            |
| Safety          | Safety valve with quick-acting thermocouple                        |
| Ignition        | Electric ignition under knob                                       |
| Gas type        | Tested for installation with natural gas, LPG nozzle set included. |
| Туре            | Gas Hob                                                            |