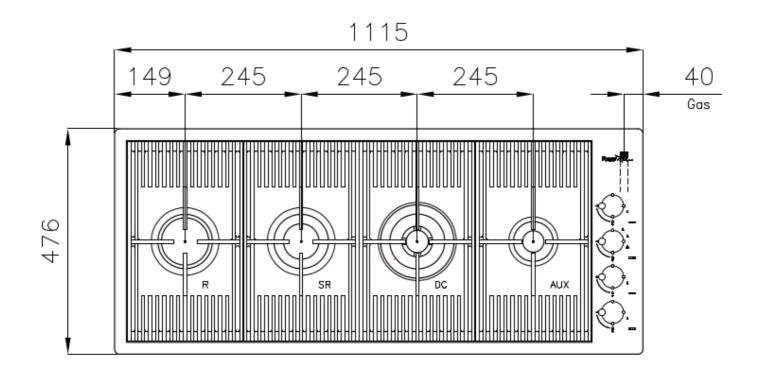

#### DETAILS

| Coloring               | Copper                   |
|------------------------|--------------------------|
| Edge/Installation Type | Flush-mount   Top-mount  |
| Finish                 | PVD                      |
| Material               | AISI 304 stainless steel |
| Texture                | Brushed in line          |
| Supply                 | 220-240 V; 50/60 Hz      |
| Dimensions             | 1115x476 mm              |
| Base size              | 120cm                    |

| Heating element | Four burners                                                       |
|-----------------|--------------------------------------------------------------------|
| Built-in hole   | View technical data sheet                                          |
| Grids           | Cast iron grids and enamelled burner covers                        |
| Width           | 111 cm                                                             |
| Total power     | 10.750 W                                                           |
| Auxiliary       | 1.000 W                                                            |
| Semirapid       | 1.750 W                                                            |
| Rapid           | 3.000 W                                                            |
| Dual            | 5.000 W                                                            |
| Safety          | Safety valve with quick-acting thermocouple                        |
| Ignition        | Electric ignition under knob                                       |
| Gas type        | Tested for installation with natural gas, LPG nozzle set included. |
| Туре            | Gas Hob                                                            |