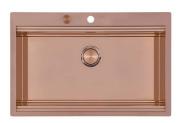

### MILANO 4 BRULEURS COPPER

Gas hobs

Code: G681 F08

TABLE CUISSON GAZ MILANO A FLEUR COPPER- 4 brûleurs

#### DETAILS

| Coloring               | Copper                   |
|------------------------|--------------------------|
| Edge/Installation Type | Flush-mount   Top-mount  |
| Finish                 | PVD                      |
| Material               | AISI 304 stainless steel |
| Texture                | Brushed in line          |
| Supply                 | 220-240 V; 50/60 Hz      |
| Dimensions             | 1115x476 mm              |
| Base size              | 120cm                    |

| Heating element | Four burners                                                       |
|-----------------|--------------------------------------------------------------------|
| Built-in hole   | View technical data sheet                                          |
| Grids           | Cast iron grids and enamelled burner covers                        |
| Width           | 111 cm                                                             |
| Total power     | 10.750 W                                                           |
| Auxiliary       | 1.000 W                                                            |
| Semirapid       | 1.750 W                                                            |
| Rapid           | 3.000 W                                                            |
| Dual            | 5.000 W                                                            |
| Safety          | Safety valve with quick-acting thermocouple                        |
| Ignition        | Electric ignition under knob                                       |
| Gas type        | Tested for installation with natural gas, LPG nozzle set included. |
| Туре            | Gas Hob                                                            |